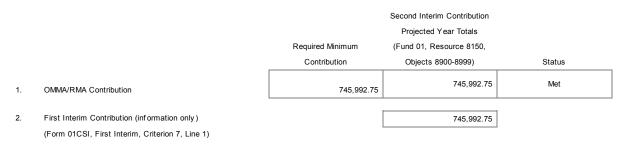

# 5. DISCUSSION OR ACTION ITEMS

- A. Budget and Finance
  - (1) Approval of Second Interim Report and Authorization to Make Budget Adjustments Required to Implement the Report.

| Moved        | _Seconded | _Roll Call Vote:MB_ | _AB_ | TJ    | RR    | _DB |
|--------------|-----------|---------------------|------|-------|-------|-----|
| Vote: Yes(Y) | No(N)     | Abstained(A)        |      | Absen | t(AB) |     |